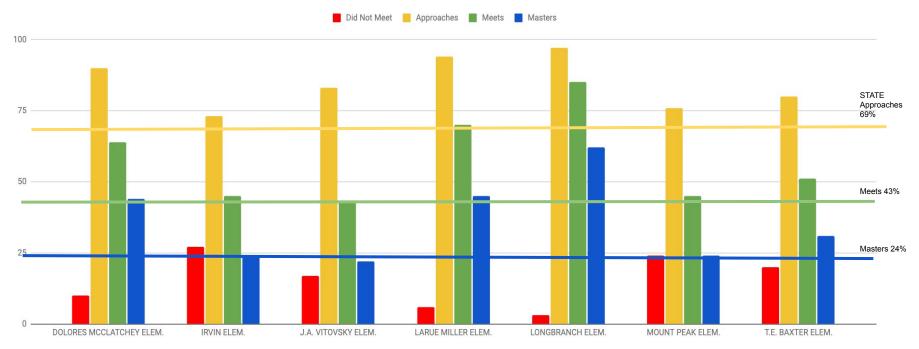

- B. MISD Board Pledge
- C. MISD Board Subcommittee Report: Curriculum and Instruction
  - 1. Discussion Regarding Board Candidate Forum on Feb. 7, 2022 and Related Issues
- D. Superintendent Student Ambassador Question and Answers
- E. Recognition of MISD Mentors
- F. Recognition of Gifts and Donations
- 5. PUBLIC COMMENT *for Items on the Agenda*: Members of the public may address the Board during the public comment portion of the board meeting in accordance with Board policy BED (LOCAL). Individuals wishing to speak shall follow the procedures outlined above
- 6. CONSENT AGENDA
  - A. Consider Meeting Minutes
    - 1. December 6, 2021 Special Meeting Minutes
    - 2. December 13, 2021 Regular Meeting Minutes
    - 3. January 3, 2022 Special Meeting Minutes
  - B. Quarterly Investment Report
  - C. Review TASB Policy Update 118
  - D. Consider Approval of Gifts and/or Donations
  - E. Consideration of Resolution to Convey Interest in "Struck off" property from MISD to the City of Midlothian for Public Use
  - F. Consider and Approve Order of Election for May 7, 2022
  - G. Consider and Approve Notice of Election for May 7, 2022
  - H. Consider Designation of Independent Auditor for 2021-2022
- 7. CURRICULUM & INSTRUCTION
  - A. Receive Report on 2021 STAAR Campus Comparison Data
- 8. BUSINESS AND FINANCE
  - A. Consider 3Q2021 Demographic and Enrollment Report
  - B. Consideration of Approval to Begin Planning for a School Bond Election
  - C. Consider Requisitions over \$50,000
  - D. Consideration of Change Order No. 01 for the Coleman Elementary Project
  - E. Consider Approval of RFP 2122-004 Coleman Furniture
  - F. Consider Approval of RFP 2122-006 Coleman Classroom AV
  - G. Consider Approval of RFP 2122-007 Coleman Network Equipment and Services
  - H. Consider Approval of CSP 2122-009 Sale of Land
  - I. Consideration of Approval for Two Drainage Easements and a Waterline Easement at the Prairie Ridge Property
  - J. Business Reports
- 9. ADMINISTRATION & HUMAN RESOURCES
  - A. COVID 19 Update
  - B. Consideration and Possible Action on a Board Resolution Regarding Approval of Employee Pay during the possible District Closure Due to COVID-19
  - C. Consider Approving Additional Staff Positions
- 10. INFORMATION ITEMS
- 11. PUBLIC COMMENT for non-agenda items
- 12. CLOSED SESSION as authorized by the Texas Open Meetings Act, Texas Government Code