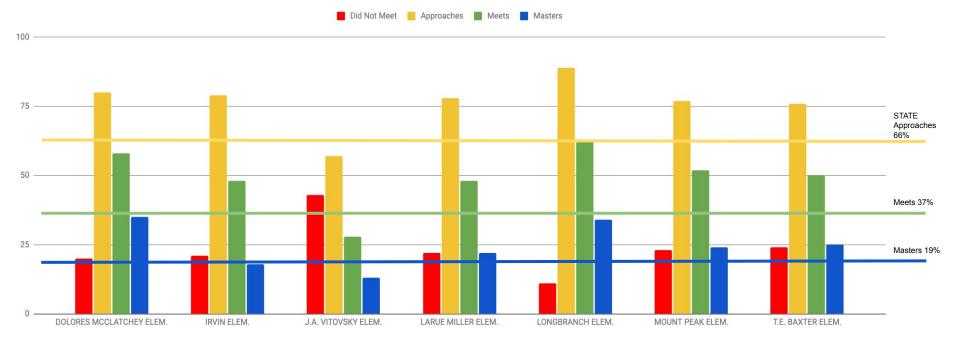

- B. MISD Board Pledge
- C. MISD Board Subcommittee Report: Curriculum and Instruction
  - 1. Discussion Regarding Board Candidate Forum on Feb. 7, 2022 and Related Issues
- D. Superintendent Student Ambassador Question and Answers
- E. Recognition of MISD Mentors
- F. Recognition of Gifts and Donations
- 5. PUBLIC COMMENT *for Items on the Agenda*: Members of the public may address the Board during the public comment portion of the board meeting in accordance with Board policy BED (LOCAL). Individuals wishing to speak shall follow the procedures outlined above
- 6. CONSENT AGENDA
  - A. Consider Meeting Minutes
    - 1. December 6, 2021 Special Meeting Minutes
    - 2. December 13, 2021 Regular Meeting Minutes
    - 3. January 3, 2022 Special Meeting Minutes
  - B. Quarterly Investment Report
  - C. Review TASB Policy Update 118
  - D. Consider Approval of Gifts and/or Donations
  - E. Consideration of Resolution to Convey Interest in "Struck off" property from MISD to the City of Midlothian for Public Use
  - F. Consider and Approve Order of Election for May 7, 2022
  - G. Consider and Approve Notice of Election for May 7, 2022
  - H. Consider Designation of Independent Auditor for 2021-2022
- 7. CURRICULUM & INSTRUCTION
  - A. Receive Report on 2021 STAAR Campus Comparison Data
- 8. BUSINESS AND FINANCE
  - A. Consider 3Q2021 Demographic and Enrollment Report
  - B. Consideration of Approval to Begin Planning for a School Bond Election
  - C. Consider Requisitions over \$50,000
  - D. Consideration of Change Order No. 01 for the Coleman Elementary Project
  - E. Consider Approval of RFP 2122-004 Coleman Furniture
  - F. Consider Approval of RFP 2122-006 Coleman Classroom AV
  - G. Consider Approval of RFP 2122-007 Coleman Network Equipment and Services
  - H. Consider Approval of CSP 2122-009 Sale of Land
  - I. Consideration of Approval for Two Drainage Easements and a Waterline Easement at the Prairie Ridge Property
  - J. Business Reports
- 9. ADMINISTRATION & HUMAN RESOURCES
  - A. COVID 19 Update
  - B. Consideration and Possible Action on a Board Resolution Regarding Approval of Employee Pay during the possible District Closure Due to COVID-19
  - C. Consider Approving Additional Staff Positions
- 10. INFORMATION ITEMS
- 11. PUBLIC COMMENT for non-agenda items
- 12. CLOSED SESSION as authorized by the Texas Open Meetings Act, Texas Government Code