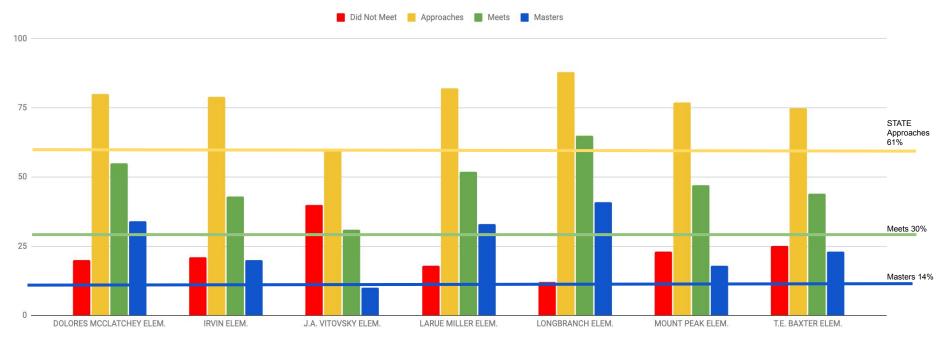

- B. MISD Board Pledge
- C. MISD Board Subcommittee Report: Curriculum and Instruction
  - 1. Discussion Regarding Board Candidate Forum on Feb. 7, 2022 and Related Issues
- D. Superintendent Student Ambassador Question and Answers
- E. Recognition of MISD Mentors
- F. Recognition of Gifts and Donations
- 5. PUBLIC COMMENT *for Items on the Agenda*: Members of the public may address the Board during the public comment portion of the board meeting in accordance with Board policy BED (LOCAL). Individuals wishing to speak shall follow the procedures outlined above
- 6. CONSENT AGENDA
  - A. Consider Meeting Minutes
    - 1. December 6, 2021 Special Meeting Minutes
    - 2. December 13, 2021 Regular Meeting Minutes
    - 3. January 3, 2022 Special Meeting Minutes
  - B. Quarterly Investment Report
  - C. Review TASB Policy Update 118
  - D. Consider Approval of Gifts and/or Donations
  - E. Consideration of Resolution to Convey Interest in "Struck off" property from MISD to the City of Midlothian for Public Use
  - F. Consider and Approve Order of Election for May 7, 2022
  - G. Consider and Approve Notice of Election for May 7, 2022
  - H. Consider Designation of Independent Auditor for 2021-2022
- 7. CURRICULUM & INSTRUCTION
  - A. Receive Report on 2021 STAAR Campus Comparison Data
- 8. BUSINESS AND FINANCE
  - A. Consider 3Q2021 Demographic and Enrollment Report
  - B. Consideration of Approval to Begin Planning for a School Bond Election
  - C. Consider Requisitions over \$50,000
  - D. Consideration of Change Order No. 01 for the Coleman Elementary Project
  - E. Consider Approval of RFP 2122-004 Coleman Furniture
  - F. Consider Approval of RFP 2122-006 Coleman Classroom AV
  - G. Consider Approval of RFP 2122-007 Coleman Network Equipment and Services
  - H. Consider Approval of CSP 2122-009 Sale of Land
  - I. Consideration of Approval for Two Drainage Easements and a Waterline Easement at the Prairie Ridge Property
  - J. Business Reports
- 9. ADMINISTRATION & HUMAN RESOURCES
  - A. COVID 19 Update
  - B. Consideration and Possible Action on a Board Resolution Regarding Approval of Employee Pay during the possible District Closure Due to COVID-19
  - C. Consider Approving Additional Staff Positions
- 10. INFORMATION ITEMS
- 11. PUBLIC COMMENT for non-agenda items
- 12. CLOSED SESSION as authorized by the Texas Open Meetings Act, Texas Government Code