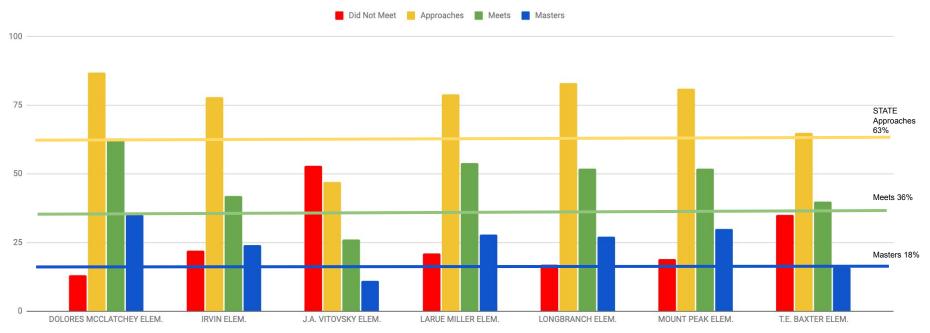

- B. MISD Board Pledge
- C. MISD Board Subcommittee Report: Curriculum and Instruction
  - 1. Discussion Regarding Board Candidate Forum on Feb. 7, 2022 and Related Issues
- D. Superintendent Student Ambassador Question and Answers
- E. Recognition of MISD Mentors
- F. Recognition of Gifts and Donations
- 5. PUBLIC COMMENT *for Items on the Agenda*: Members of the public may address the Board during the public comment portion of the board meeting in accordance with Board policy BED (LOCAL). Individuals wishing to speak shall follow the procedures outlined above
- 6. CONSENT AGENDA
  - A. Consider Meeting Minutes
    - 1. December 6, 2021 Special Meeting Minutes
    - 2. December 13, 2021 Regular Meeting Minutes
    - 3. January 3, 2022 Special Meeting Minutes
  - B. Quarterly Investment Report
  - C. Review TASB Policy Update 118
  - D. Consider Approval of Gifts and/or Donations
  - E. Consideration of Resolution to Convey Interest in "Struck off" property from MISD to the City of Midlothian for Public Use
  - F. Consider and Approve Order of Election for May 7, 2022
  - G. Consider and Approve Notice of Election for May 7, 2022
  - H. Consider Designation of Independent Auditor for 2021-2022
- 7. CURRICULUM & INSTRUCTION
  - A. Receive Report on 2021 STAAR Campus Comparison Data
- 8. BUSINESS AND FINANCE
  - A. Consider 3Q2021 Demographic and Enrollment Report
  - B. Consideration of Approval to Begin Planning for a School Bond Election
  - C. Consider Requisitions over \$50,000
  - D. Consideration of Change Order No. 01 for the Coleman Elementary Project
  - E. Consider Approval of RFP 2122-004 Coleman Furniture
  - F. Consider Approval of RFP 2122-006 Coleman Classroom AV
  - G. Consider Approval of RFP 2122-007 Coleman Network Equipment and Services
  - H. Consider Approval of CSP 2122-009 Sale of Land
  - I. Consideration of Approval for Two Drainage Easements and a Waterline Easement at the Prairie Ridge Property
  - J. Business Reports
- 9. ADMINISTRATION & HUMAN RESOURCES
  - A. COVID 19 Update
  - B. Consideration and Possible Action on a Board Resolution Regarding Approval of Employee Pay during the possible District Closure Due to COVID-19
  - C. Consider Approving Additional Staff Positions
- 10. INFORMATION ITEMS
- 11. PUBLIC COMMENT for non-agenda items
- 12. CLOSED SESSION as authorized by the Texas Open Meetings Act, Texas Government Code