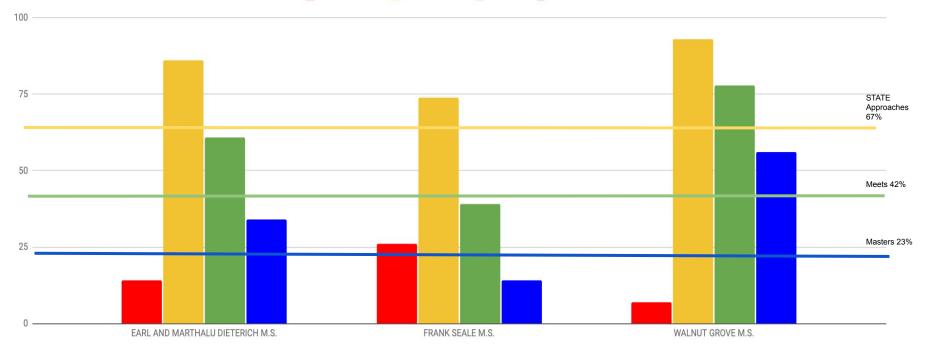

- B. MISD Board Pledge
- C. MISD Board Subcommittee Report: Curriculum and Instruction
  - 1. Discussion Regarding Board Candidate Forum on Feb. 7, 2022 and Related Issues
- D. Superintendent Student Ambassador Question and Answers
- E. Recognition of MISD Mentors
- F. Recognition of Gifts and Donations
- 5. PUBLIC COMMENT *for Items on the Agenda*: Members of the public may address the Board during the public comment portion of the board meeting in accordance with Board policy BED (LOCAL). Individuals wishing to speak shall follow the procedures outlined above
- 6. CONSENT AGENDA
  - A. Consider Meeting Minutes
    - 1. December 6, 2021 Special Meeting Minutes
    - 2. December 13, 2021 Regular Meeting Minutes
    - 3. January 3, 2022 Special Meeting Minutes
  - B. Quarterly Investment Report
  - C. Review TASB Policy Update 118
  - D. Consider Approval of Gifts and/or Donations
  - E. Consideration of Resolution to Convey Interest in "Struck off" property from MISD to the City of Midlothian for Public Use
  - F. Consider and Approve Order of Election for May 7, 2022
  - G. Consider and Approve Notice of Election for May 7, 2022
  - H. Consider Designation of Independent Auditor for 2021-2022
- 7. CURRICULUM & INSTRUCTION
  - A. Receive Report on 2021 STAAR Campus Comparison Data
- 8. BUSINESS AND FINANCE
  - A. Consider 3Q2021 Demographic and Enrollment Report
  - B. Consideration of Approval to Begin Planning for a School Bond Election
  - C. Consider Requisitions over \$50,000
  - D. Consideration of Change Order No. 01 for the Coleman Elementary Project
  - E. Consider Approval of RFP 2122-004 Coleman Furniture
  - F. Consider Approval of RFP 2122-006 Coleman Classroom AV
  - G. Consider Approval of RFP 2122-007 Coleman Network Equipment and Services
  - H. Consider Approval of CSP 2122-009 Sale of Land
  - I. Consideration of Approval for Two Drainage Easements and a Waterline Easement at the Prairie Ridge Property
  - J. Business Reports
- 9. ADMINISTRATION & HUMAN RESOURCES
  - A. COVID 19 Update
  - B. Consideration and Possible Action on a Board Resolution Regarding Approval of Employee Pay during the possible District Closure Due to COVID-19
  - C. Consider Approving Additional Staff Positions
- 10. INFORMATION ITEMS
- 11. PUBLIC COMMENT for non-agenda items
- 12. CLOSED SESSION as authorized by the Texas Open Meetings Act, Texas Government Code