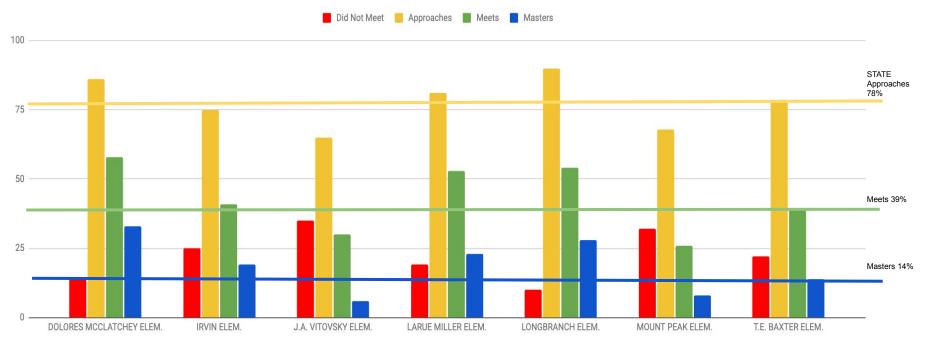

- B. MISD Board Pledge
- C. MISD Board Subcommittee Report: Curriculum and Instruction
  - 1. Discussion Regarding Board Candidate Forum on Feb. 7, 2022 and Related Issues
- D. Superintendent Student Ambassador Question and Answers
- E. Recognition of MISD Mentors
- F. Recognition of Gifts and Donations
- 5. PUBLIC COMMENT *for Items on the Agenda*: Members of the public may address the Board during the public comment portion of the board meeting in accordance with Board policy BED (LOCAL). Individuals wishing to speak shall follow the procedures outlined above
- 6. CONSENT AGENDA
  - A. Consider Meeting Minutes
    - 1. December 6, 2021 Special Meeting Minutes
    - 2. December 13, 2021 Regular Meeting Minutes
    - 3. January 3, 2022 Special Meeting Minutes
  - B. Quarterly Investment Report
  - C. Review TASB Policy Update 118
  - D. Consider Approval of Gifts and/or Donations
  - E. Consideration of Resolution to Convey Interest in "Struck off" property from MISD to the City of Midlothian for Public Use
  - F. Consider and Approve Order of Election for May 7, 2022
  - G. Consider and Approve Notice of Election for May 7, 2022
  - H. Consider Designation of Independent Auditor for 2021-2022
- 7. CURRICULUM & INSTRUCTION
  - A. Receive Report on 2021 STAAR Campus Comparison Data
- 8. BUSINESS AND FINANCE
  - A. Consider 3Q2021 Demographic and Enrollment Report
  - B. Consideration of Approval to Begin Planning for a School Bond Election
  - C. Consider Requisitions over \$50,000
  - D. Consideration of Change Order No. 01 for the Coleman Elementary Project
  - E. Consider Approval of RFP 2122-004 Coleman Furniture
  - F. Consider Approval of RFP 2122-006 Coleman Classroom AV
  - G. Consider Approval of RFP 2122-007 Coleman Network Equipment and Services
  - H. Consider Approval of CSP 2122-009 Sale of Land
  - I. Consideration of Approval for Two Drainage Easements and a Waterline Easement at the Prairie Ridge Property
  - J. Business Reports
- 9. ADMINISTRATION & HUMAN RESOURCES
  - A. COVID 19 Update
  - B. Consideration and Possible Action on a Board Resolution Regarding Approval of Employee Pay during the possible District Closure Due to COVID-19
  - C. Consider Approving Additional Staff Positions
- 10. INFORMATION ITEMS
- 11. PUBLIC COMMENT for non-agenda items
- 12. CLOSED SESSION as authorized by the Texas Open Meetings Act, Texas Government Code