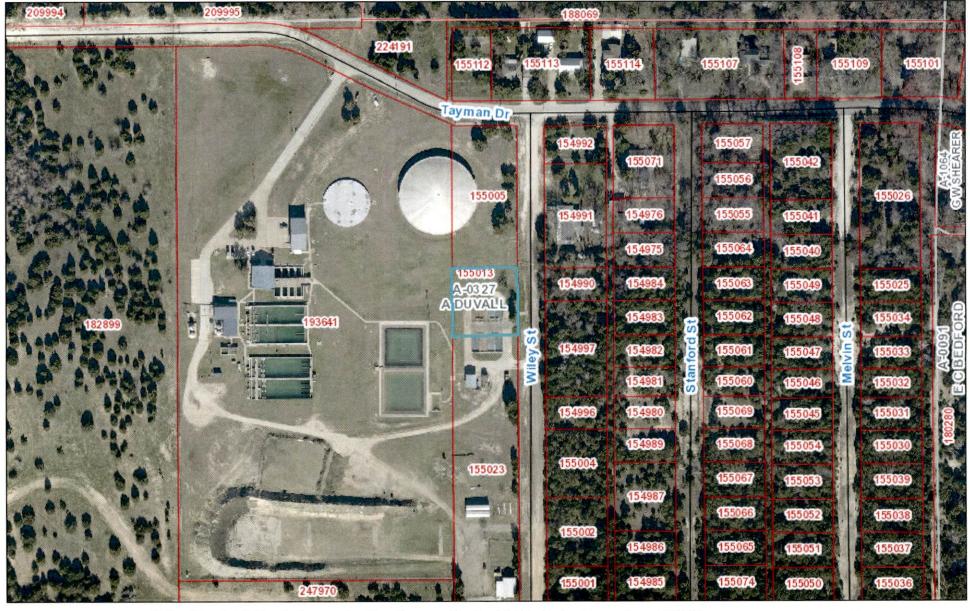

Jim Norris introduced Charles Brady with Linebarger and Associates, who shared information related to the resolution to convey the "struck off" property from MISD to the City of Midlothian for Public Use. This is an information item that will be brought back to the Board for action in January 2022.