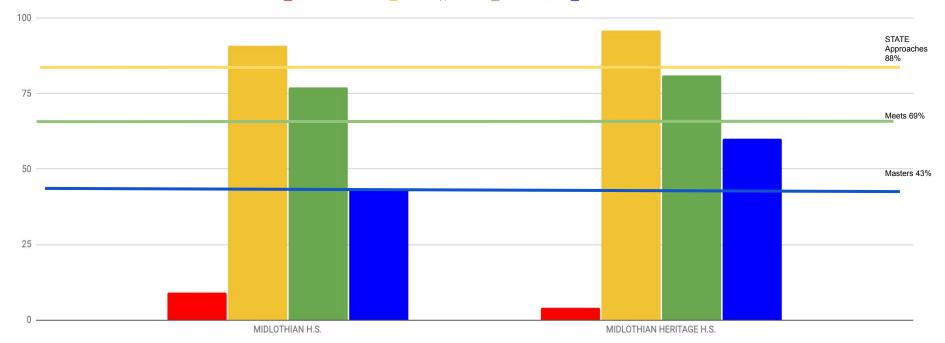

ation High Schools

|               | EB (EL) | Eco Dis | SpEd | Total Tested |
|---------------|---------|---------|------|--------------|
| Midlothian HS | 82      | 336     | 97   | 1140         |
| Heritage HS   | 9       | 83      | 54   | 596          |

Relative Performance: Measuring School Progress



### Rationale



#### High Schools

1 = Heritage HS 2 = Midlothian HS







Cut Scores for each level: Approaches - 56% Meets - 66% Masters - 85%







Cut Scores for each level: Approaches - 57% Meets - 66% Masters - 88%



#### Algebra I EOC





Cut scores for each level: Approaches -37% Meets - 61% Masters - 76%





📕 Bio Did Not Meet 📕 Bio Approaches 📕 Bio Meets 📕 Bio Masters



Cut scores for each level: Approaches - 40% Meets - 62% Masters - 84%



#### U.S. History EOC





Cut scores for each level: Approaches - 43% Meets - 62% Masters - 78%





## **Middle School Comparison Data**

### Closing the Gaps Data 2020-21 Number of Students Tested by Special Population Middle Schools

|                 | EB (EL) | Eco Dis | SpEd | Total Tested |
|-----------------|---------|---------|------|--------------|
| Dieterich MS    | 22      | 119     | 78   | 718          |
| Frank Seale MS  | 79      | 288     | 115  | 650          |
| Walnut Grove MS | 32      | 186     | 107  | 983          |

#### Middle Schools

1 = Walnut Grove MS 2 = Dieterich MS 3 = Frank Seale MS



#### 6th Grade Reading



Cut scores for each level: Approaches - 58% Meets - 78% Masters - 88%



#### 6th Grade Math

📕 Math Did Not Meet 📒 Math Approaches 📕 Math Meets 📒 Math Masters



Cut sco