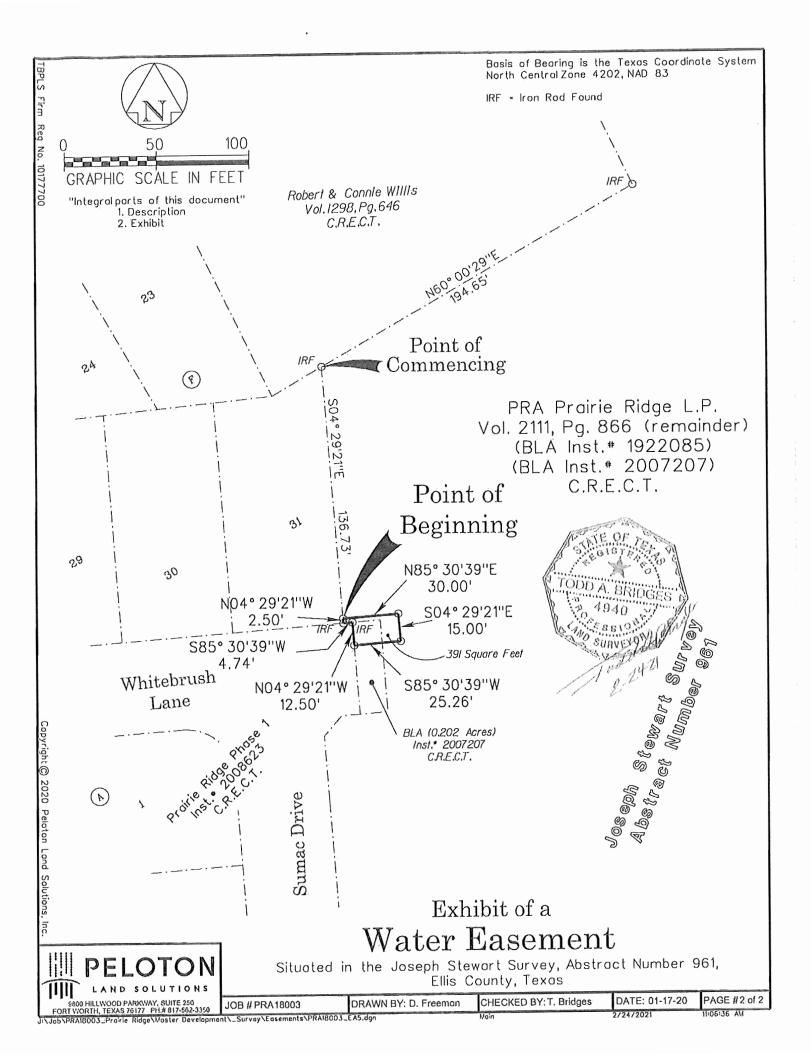

6.73 feet, with said Boundary Line Agreement recorded in Instrument Number 2008623 and the East line of said Prairie Ridge Phase 1 to the **POINT OF BEGINNING**;

THENCE N 85°30'39"E, 30.00 feet, departing said common line;

THENCE S 04°29'21"E, 15.00 feet;

THENCE S 85°30'39"W, 25.26 feet;

**THENCE** N 04°29'21"W, 12.50 feet, to a 5/8 inch iron rod with plastic cap stamped "PELOTON" found in aforementioned common line;

**THENCE** S 85°30'39"W, 4.74 feet, with said common line to a 5/8 inch iron rod with plastic cap stamped "PELOTON" found;

**THENCE** N 04°29'21"W, 2.50 feet, with said common line to the **Point of Beginning** and containing 391 square feet of land more or less.

"Integral parts of this document" 1. Description 2. Exhibit

Tracking No. na February 24, 2021 Page 1 of 1





| Board Meeting Date:                    | January 24, 2022                                                                                                                         |  |  |  |  |  |  |
|----------------------------------------|------------------------------------------------------------------------------------------------------------------------------------------|--|--|--|--|--|--|
| Item:                                  | Business Reports                                                                                                                         |  |  |  |  |  |  |
| Supporting Document(s):                | Electronic: Yes 🛛 No 🗌 🛛 Hard Copy: Yes 🗌 No 🖂                                                                                           |  |  |  |  |  |