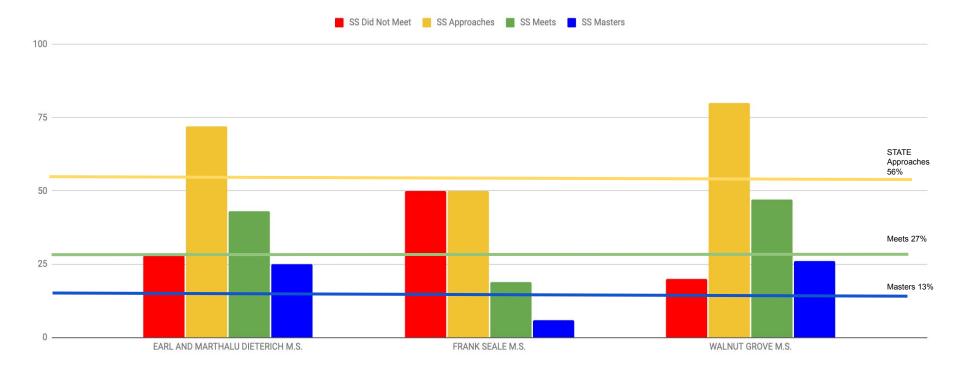

- B. MISD Board Pledge
- C. MISD Board Subcommittee Report: Curriculum and Instruction
  - 1. Discussion Regarding Board Candidate Forum on Feb. 7, 2022 and Related Issues
- D. Superintendent Student Ambassador Question and Answers
- E. Recognition of MISD Mentors
- F. Recognition of Gifts and Donations
- 5. PUBLIC COMMENT *for Items on the Agenda*: Members of the public may address the Board during the public comment portion of the board meeting in accordance with Board policy BED (LOCAL). Individuals wishing to speak shall follow the procedures outlined above
- 6. CONSENT AGENDA
  - A. Consider Meeting Minutes
    - 1. December 6, 2021 Special Meeting Minutes
    - 2. December 13, 2021 Regular Meeting Minutes
    - 3. January 3, 2022 Special Meeting Minutes
  - B. Quarterly Investment Report
  - C. Review TASB Policy Update 118
  - D. Consider Approval of Gifts and/or Donations
  - E. Consideration of Resolution to Convey Interest in "Struck off" property from MISD to the City of Midlothian for Public Use
  - F. Consider and Approve Order of Election for May 7, 2022
  - G. Consider and Approve Notice of Election for May 7, 2022
  - H. Consider Designation of Independent Auditor for 2021-2022
- 7. CURRICULUM & INSTRUCTION
  - A. Receive Report on 2021 STAAR Campus Comparison Data
- 8. BUSINESS AND FINANCE
  - A. Consider 3Q2021 Demographic and Enrollment Report
  - B. Consideration of Approval to Begin Planning for a School Bond Election
  - C. Consider Requisitions over \$50,000
  - D. Consideration of Change Order No. 01 for the Coleman Elementary Project
  - E. Consider Approval of RFP 2122-004 Coleman Furniture
  - F. Consider Approval of RFP 2122-006 Coleman Classroom AV
  - G. Consider Approval of RFP 2122-007 Coleman Network Equipment and Services
  - H. Consider Approval of CSP 2122-009 Sale of Land
  - I. Consideration of Approval for Two Drainage Easements and a Waterline Easement at the Prairie Ridge Property
  - J. Business Reports
- 9. ADMINISTRATION & HUMAN RESOURCES
  - A. COVID 19 Update
  - B. Consideration and Possible Action on a Board Resolution Regarding Approval of Employee Pay during the possible District Closure Due to COVID-19
  - C. Consider Approving Additional Staff Positions
- 10. INFORMATION ITEMS
- 11. PUBLIC COMMENT for non-agenda items
- 12. CLOSED SESSION as authorized by the Texas Open Meetings Act, Texas Government Code