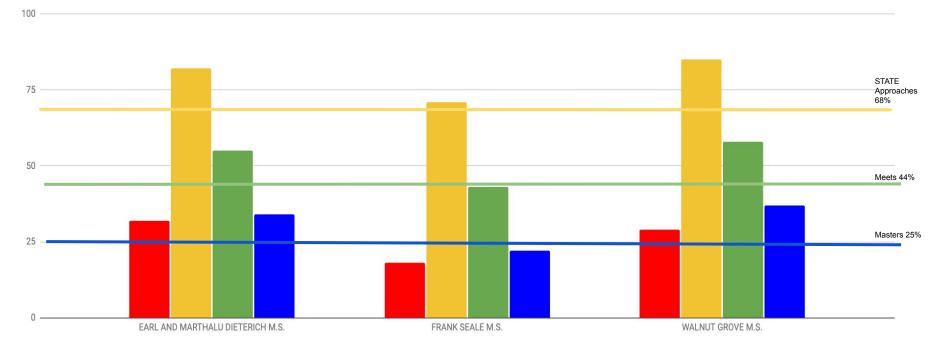

- B. MISD Board Pledge
- C. MISD Board Subcommittee Report: Curriculum and Instruction
  - 1. Discussion Regarding Board Candidate Forum on Feb. 7, 2022 and Related Issues
- D. Superintendent Student Ambassador Question and Answers
- E. Recognition of MISD Mentors
- F. Recognition of Gifts and Donations
- 5. PUBLIC COMMENT *for Items on the Agenda*: Members of the public may address the Board during the public comment portion of the board meeting in accordance with Board policy BED (LOCAL). Individuals wishing to speak shall follow the procedures outlined above
- 6. CONSENT AGENDA
  - A. Consider Meeting Minutes
    - 1. December 6, 2021 Special Meeting Minutes
    - 2. December 13, 2021 Regular Meeting Minutes
    - 3. January 3, 2022 Special Meeting Minutes
  - B. Quarterly Investment Report
  - C. Review TASB Policy Update 118
  - D. Consider Approval of Gifts and/or Donations
  - E. Consideration of Resolution to Convey Interest in "Struck off" property from MISD to the City of Midlothian for Public Use
  - F. Consider and Approve Order of Election for May 7, 2022
  - G. Consider and Approve Notice of Election for May 7, 2022
  - H. Consider Designation of Independent Auditor for 2021-2022
- 7. CURRICULUM & INSTRUCTION
  - A. Receive Report on 2021 STAAR Campus Comparison Data
- 8. BUSINESS AND FINANCE
  - A. Consider 3Q2021 Demographic and Enrollment Report
  - B. Consideration of Approval to Begin Planning for a School Bond Election
  - C. Consider Requisitions over \$50,000
  - D. Consideration of Change Order No. 01 for the Coleman Elementary Project
  - E. Consider Approval of RFP 2122-004 Coleman Furniture
  - F. Consider Approval of RFP 2122-006 Coleman Classroom AV
  - G. Consider Approval of RFP 2122-007 Coleman Network Equipment and Services
  - H. Consider Approval of CSP 2122-009 Sale of Land
  - I. Consideration of Approval for Two Drainage Easements and a Waterline Easement at the Prairie Ridge Property
  - J. Business Reports
- 9. ADMINISTRATION & HUMAN RESOURCES
  - A. COVID 19 Update
  - B. Consideration and Possible Action on a Board Resolution Regarding Approval of Employee Pay during the possible District Closure Due to COVID-19
  - C. Consider Approving Additional Staff Positions
- 10. INFORMATION ITEMS
- 11. PUBLIC COMMENT for non-agenda items
- 12. CLOSED SESSION as authorized by the Texas Open Meetings Act, Texas Government Code