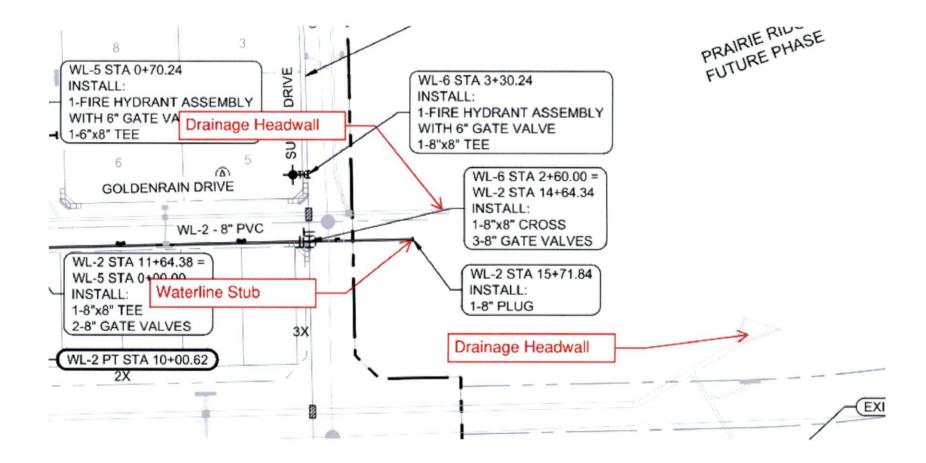

73 feet, with said Boundary Line Agreement recorded in Instrument Number 2008623 and the East line of said Prairie Ridge Phase 1 to the **POINT OF BEGINNING**;

THENCE N 85°30'39"E, 30.00 feet, departing said common line;

THENCE S 04°29'21"E, 15.00 feet;

THENCE S 85°30'39"W, 25.26 feet;

**THENCE** N 04°29'21"W, 12.50 feet, to a 5/8 inch iron rod with plastic cap stamped "PELOTON" found in aforementioned common line;

**THENCE** S 85°30'39"W, 4.74 feet, with said common line to a 5/8 inch iron rod with plastic cap stamped "PELOTON" found;

**THENCE** N 04°29'21"W, 2.50 feet, with said common line to the **Point of Beginning** and containing 391 square feet of land more or less.

"Integral parts of this document" 1. Description 2. Exhibit

Tracking No. na February 24, 2021 Page 1 of 1





| Board Meeting Date:                    | January 24, 2022                                                                                                                         |  |  |  |  |  |  |
|----------------------------------------|------------------------------------------------------------------------------------------------------------------------------------------|--|--|--|--|--|--|
| Item:                                  | Business Reports                                                                                                                         |  |  |  |  |  |  |
| Supporting Document(s):                | Electronic: Yes 🛛 No 🗌 🛛 Hard Copy: Yes 🗌 No 🖂                                                                                           |  |  |  |  |  |