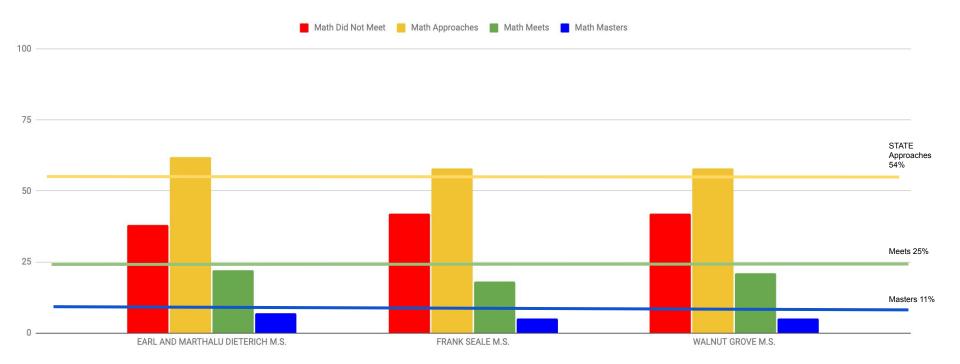

- B. MISD Board Pledge
- C. MISD Board Subcommittee Report: Curriculum and Instruction
  - 1. Discussion Regarding Board Candidate Forum on Feb. 7, 2022 and Related Issues
- D. Superintendent Student Ambassador Question and Answers
- E. Recognition of MISD Mentors
- F. Recognition of Gifts and Donations
- 5. PUBLIC COMMENT *for Items on the Agenda*: Members of the public may address the Board during the public comment portion of the board meeting in accordance with Board policy BED (LOCAL). Individuals wishing to speak shall follow the procedures outlined above
- 6. CONSENT AGENDA
  - A. Consider Meeting Minutes
    - 1. December 6, 2021 Special Meeting Minutes
    - 2. December 13, 2021 Regular Meeting Minutes
    - 3. January 3, 2022 Special Meeting Minutes
  - B. Quarterly Investment Report
  - C. Review TASB Policy Update 118
  - D. Consider Approval of Gifts and/or Donations
  - E. Consideration of Resolution to Convey Interest in "Struck off" property from MISD to the City of Midlothian for Public Use
  - F. Consider and Approve Order of Election for May 7, 2022
  - G. Consider and Approve Notice of Election for May 7, 2022
  - H. Consider Designation of Independent Auditor for 2021-2022
- 7. CURRICULUM & INSTRUCTION
  - A. Receive Report on 2021 STAAR Campus Comparison Data
- 8. BUSINESS AND FINANCE
  - A. Consider 3Q2021 Demographic and Enrollment Report
  - B. Consideration of Approval to Begin Planning for a School Bond Election
  - C. Consider Requisitions over \$50,000
  - D. Consideration of Change Order No. 01 for the Coleman Elementary Project
  - E. Consider Approval of RFP 2122-004 Coleman Furniture
  - F. Consider Approval of RFP 2122-006 Coleman Classroom AV
  - G. Consider Approval of RFP 2122-007 Coleman Network Equipment and Services
  - H. Consider Approval of CSP 2122-009 Sale of Land
  - I. Consideration of Approval for Two Drainage Easements and a Waterline Easement at the Prairie Ridge Property
  - J. Business Reports
- 9. ADMINISTRATION & HUMAN RESOURCES
  - A. COVID 19 Update
  - B. Consideration and Possible Action on a Board Resolution Regarding Approval of Employee Pay during the possible District Closure Due to COVID-19
  - C. Consider Approving Additional Staff Positions
- 10. INFORMATION ITEMS
- 11. PUBLIC COMMENT for non-agenda items
- 12. CLOSED SESSION as authorized by the Texas Open Meetings Act, Texas Government Code