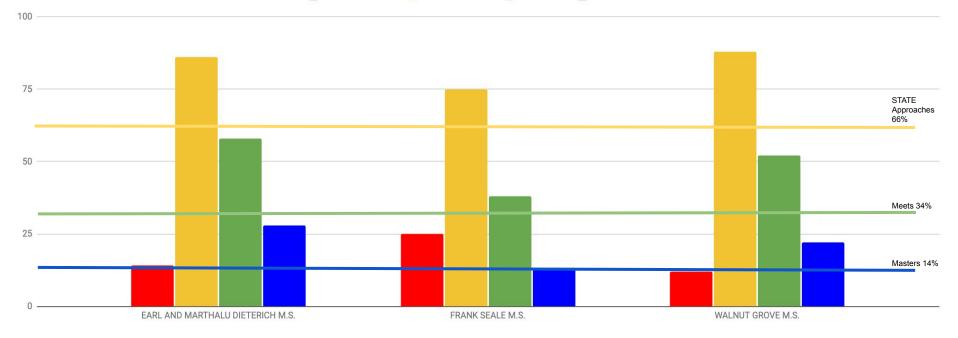

y EOC





Cut scores for each level: Approaches - 43% Meets - 62% Masters - 78%





## **Middle School Comparison Data**

### Closing the Gaps Data 2020-21 Number of Students Tested by Special Population Middle Schools

|                 | EB (EL) | Eco Dis | SpEd | Total Tested |
|-----------------|---------|---------|------|--------------|
| Dieterich MS    | 22      | 119     | 78   | 718          |
| Frank Seale MS  | 79      | 288     | 115  | 650          |
| Walnut Grove MS | 32      | 186     | 107  | 983          |

#### Middle Schools

1 = Walnut Grove MS 2 = Dieterich MS 3 = Frank Seale MS



#### 6th Grade Reading



Cut scores for each level: Approaches - 58% Meets - 78% Masters - 88%



#### 6th Grade Math

📕 Math Did Not Meet 📒 Math Approaches 📕 Math Meets 📒 Math Masters



Cut scores for each level: Approaches - 39% Meets - 61% Masters - 79%



#### 7th Grade Reading

📕 Reading Did Not Meet 📒 Reading Approaches 📕 Reading Meets 📕 Reading Masters



Cut scores for each level: Approaches - 57% Meets - 76% Masters - 86%



#### 7th Grade Math



Cut scores for each level: Approaches - 40% Meets - 63% Masters - 80%



#### 8th Grade Reading



Cut scores for each level: Approaches - 57% Meets - 75% Masters - 86%



#### 8th Grade Math

📕 Math Did Not Meet 📕 Math Approaches 📕 Math Meets 🗧 Math Masters



Cut scores for each level: Approaches - 45% Meets - 64% Masters - 86%



#### 8th Grade Science

📕 Sci Did Not Meet 📕 Sci Approaches 📕 Sci Meets 📕 Sci Masters



Cut scores for each level: Approaches - 52% Meets - 69% Masters - 81%



#### 8th Grade Social Studi