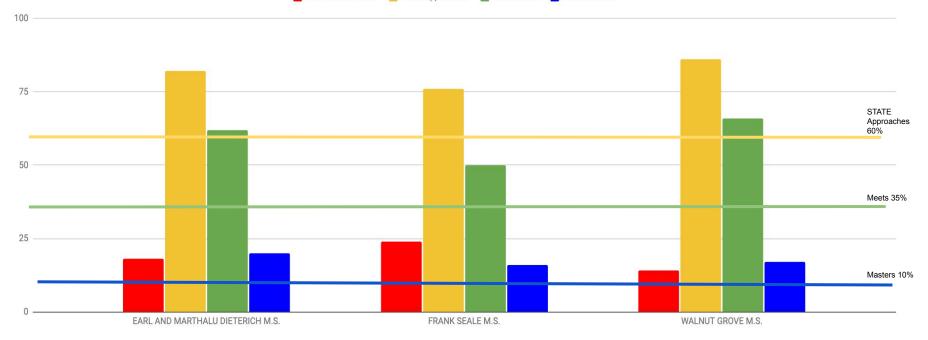

- B. MISD Board Pledge
- C. MISD Board Subcommittee Report: Curriculum and Instruction
  - 1. Discussion Regarding Board Candidate Forum on Feb. 7, 2022 and Related Issues
- D. Superintendent Student Ambassador Question and Answers
- E. Recognition of MISD Mentors
- F. Recognition of Gifts and Donations
- 5. PUBLIC COMMENT *for Items on the Agenda*: Members of the public may address the Board during the public comment portion of the board meeting in accordance with Board policy BED (LOCAL). Individuals wishing to speak shall follow the procedures outlined above
- 6. CONSENT AGENDA
  - A. Consider Meeting Minutes
    - 1. December 6, 2021 Special Meeting Minutes
    - 2. December 13, 2021 Regular Meeting Minutes
    - 3. January 3, 2022 Special Meeting Minutes
  - B. Quarterly Investment Report
  - C. Review TASB Policy Update 118
  - D. Consider Approval of Gifts and/or Donations
  - E. Consideration of Resolution to Convey Interest in "Struck off" property from MISD to the City of Midlothian for Public Use
  - F. Consider and Approve Order of Election for May 7, 2022
  - G. Consider and Approve Notice of Election for May 7, 2022
  - H. Consider Designation of Independent Auditor for 2021-2022
- 7. CURRICULUM & INSTRUCTION
  - A. Receive Report on 2021 STAAR Campus Comparison Data
- 8. BUSINESS AND FINANCE
  - A. Consider 3Q2021 Demographic and Enrollment Report
  - B. Consideration of Approval to Begin Planning for a School Bond Election
  - C. Consider Requisitions over \$50,000
  - D. Consideration of Change Order No. 01 for the Coleman Elementary Project
  - E. Consider Approval of RFP 2122-004 Coleman Furniture
  - F. Consider Approval of RFP 2122-006 Coleman Classroom AV
  - G. Consider Approval of RFP 2122-007 Coleman Network Equipment and Services
  - H. Consider Approval of CSP 2122-009 Sale of Land
  - I. Consideration of Approval for Two Drainage Easements and a Waterline Easement at the Prairie Ridge Property
  - J. Business Reports
- 9. ADMINISTRATION & HUMAN RESOURCES
  - A. COVID 19 Update
  - B. Consideration and Possible Action on a Board Resolution Regarding Approval of Employee Pay during the possible District Closure Due to COVID-19
  - C. Consider Approving Additional Staff Positions
- 10. INFORMATION ITEMS
- 11. PUBLIC COMMENT for non-agenda items
- 12. CLOSED SESSION as authorized by the Texas Open Meetings Act, Texas Government Code