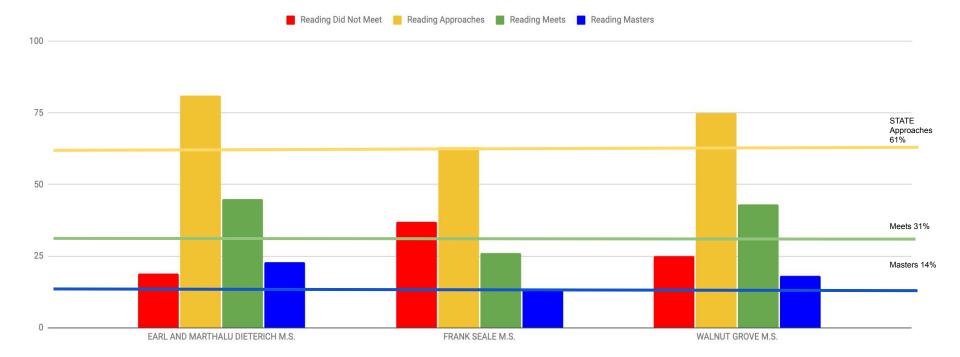

76%





📕 Bio Did Not Meet 📕 Bio Approaches 📕 Bio Meets 📕 Bio Masters



Cut scores for each level: Approaches - 40% Meets - 62% Masters - 84%



#### U.S. History EOC





Cut scores for each level: Approaches - 43% Meets - 62% Masters - 78%





## **Middle School Comparison Data**

### Closing the Gaps Data 2020-21 Number of Students Tested by Special Population Middle Schools

|                 | EB (EL) | Eco Dis | SpEd | Total Tested |
|-----------------|---------|---------|------|--------------|
| Dieterich MS    | 22      | 119     | 78   | 718          |
| Frank Seale MS  | 79      | 288     | 115  | 650          |
| Walnut Grove MS | 32      | 186     | 107  | 983          |

#### Middle Schools

1 = Walnut Grove MS 2 = Dieterich MS 3 = Frank Seale MS



#### 6th Grade Reading



Cut scores for each level: Approaches - 58% Meets - 78% Masters - 88%



#### 6th Grade Math

📕 Math Did Not Meet 📒 Math Approaches 📕 Math Meets 📒 Math Masters



Cut scores for each level: Approaches - 39% Meets - 61% Masters - 79%



#### 7th Grade Reading

📕 Reading Did Not Meet 📒 Reading Approaches 📕 Reading Meets 📕 Reading Masters



Cut scores for each level: Approaches - 57% Meets - 76% Masters - 86%



#### 7th Grade Math



Cut scores for each level: Approaches - 40% Meets - 63% Masters - 80%



#### 8th Grade Reading



Cut scores for each level: Approaches - 57% Meets - 75% Masters - 86%



#### 8th Grade Math

📕 Math Did Not Meet 📕 Math Approaches 📕 Math Meets 🗧 Math Masters



Cut scores for each level: Approaches - 45% Meets - 64% Masters - 86%



#### 8th Grade Science

📕