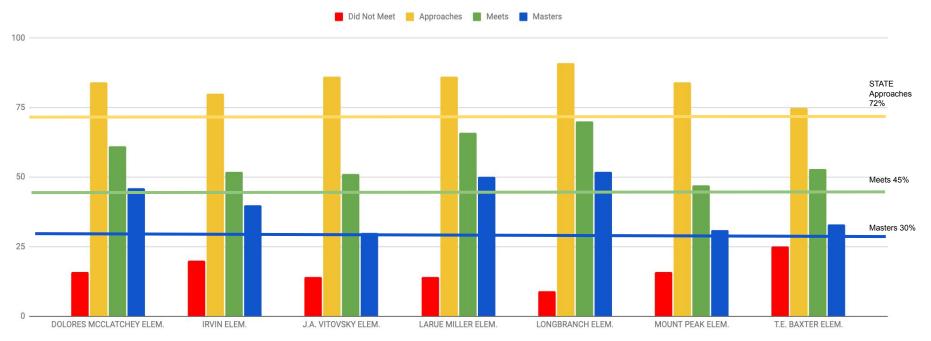

- B. MISD Board Pledge
- C. MISD Board Subcommittee Report: Curriculum and Instruction
  - 1. Discussion Regarding Board Candidate Forum on Feb. 7, 2022 and Related Issues
- D. Superintendent Student Ambassador Question and Answers
- E. Recognition of MISD Mentors
- F. Recognition of Gifts and Donations
- 5. PUBLIC COMMENT *for Items on the Agenda*: Members of the public may address the Board during the public comment portion of the board meeting in accordance with Board policy BED (LOCAL). Individuals wishing to speak shall follow the procedures outlined above
- 6. CONSENT AGENDA
  - A. Consider Meeting Minutes
    - 1. December 6, 2021 Special Meeting Minutes
    - 2. December 13, 2021 Regular Meeting Minutes
    - 3. January 3, 2022 Special Meeting Minutes
  - B. Quarterly Investment Report
  - C. Review TASB Policy Update 118
  - D. Consider Approval of Gifts and/or Donations
  - E. Consideration of Resolution to Convey Interest in "Struck off" property from MISD to the City of Midlothian for Public Use
  - F. Consider and Approve Order of Election for May 7, 2022
  - G. Consider and Approve Notice of Election for May 7, 2022
  - H. Consider Designation of Independent Auditor for 2021-2022
- 7. CURRICULUM & INSTRUCTION
  - A. Receive Report on 2021 STAAR Campus Comparison Data
- 8. BUSINESS AND FINANCE
  - A. Consider 3Q2021 Demographic and Enrollment Report
  - B. Consideration of Approval to Begin Planning for a School Bond Election
  - C. Consider Requisitions over \$50,000
  - D. Consideration of Change Order No. 01 for the Coleman Elementary Project
  - E. Consider Approval of RFP 2122-004 Coleman Furniture
  - F. Consider Approval of RFP 2122-006 Coleman Classroom AV
  - G. Consider Approval of RFP 2122-007 Coleman Network Equipment and Services
  - H. Consider Approval of CSP 2122-009 Sale of Land
  - I. Consideration of Approval for Two Drainage Easements and a Waterline Easement at the Prairie Ridge Property
  - J. Business Reports
- 9. ADMINISTRATION & HUMAN RESOURCES
  - A. COVID 19 Update
  - B. Consideration and Possible Action on a Board Resolution Regarding Approval of Employee Pay during the possible District Closure Due to COVID-19
  - C. Consider Approving Additional Staff Positions
- 10. INFORMATION ITEMS
- 11. PUBLIC COMMENT for non-agenda items
- 12. CLOSED SESSION as authorized by the Texas Open Meetings Act, Texas Government Code