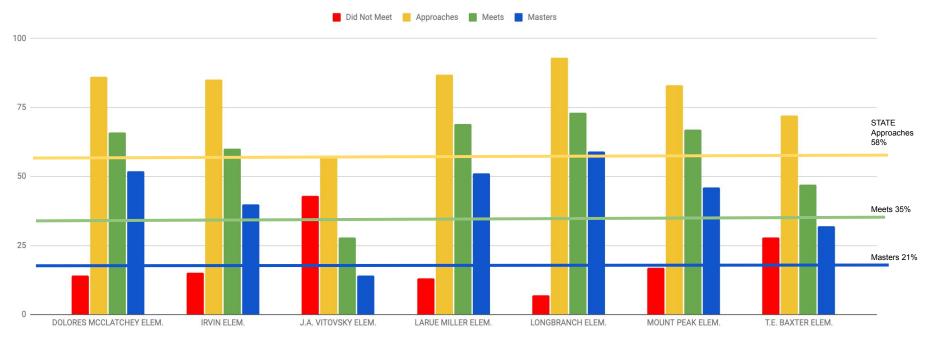

- B. MISD Board Pledge
- C. MISD Board Subcommittee Report: Curriculum and Instruction
  - 1. Discussion Regarding Board Candidate Forum on Feb. 7, 2022 and Related Issues
- D. Superintendent Student Ambassador Question and Answers
- E. Recognition of MISD Mentors
- F. Recognition of Gifts and Donations
- 5. PUBLIC COMMENT *for Items on the Agenda*: Members of the public may address the Board during the public comment portion of the board meeting in accordance with Board policy BED (LOCAL). Individuals wishing to speak shall follow the procedures outlined above
- 6. CONSENT AGENDA
  - A. Consider Meeting Minutes
    - 1. December 6, 2021 Special Meeting Minutes
    - 2. December 13, 2021 Regular Meeting Minutes
    - 3. January 3, 2022 Special Meeting Minutes
  - B. Quarterly Investment Report
  - C. Review TASB Policy Update 118
  - D. Consider Approval of Gifts and/or Donations
  - E. Consideration of Resolution to Convey Interest in "Struck off" property from MISD to the City of Midlothian for Public Use
  - F. Consider and Approve Order of Election for May 7, 2022
  - G. Consider and Approve Notice of Election for May 7, 2022
  - H. Consider Designation of Independent Auditor for 2021-2022
- 7. CURRICULUM & INSTRUCTION
  - A. Receive Report on 2021 STAAR Campus Comparison Data
- 8. BUSINESS AND FINANCE
  - A. Consider 3Q2021 Demographic and Enrollment Report
  - B. Consideration of Approval to Begin Planning for a School Bond Election
  - C. Consider Requisitions over \$50,000
  - D. Consideration of Change Order No. 01 for the Coleman Elementary Project
  - E. Consider Approval of RFP 2122-004 Coleman Furniture
  - F. Consider Approval of RFP 2122-006 Coleman Classroom AV
  - G. Consider Approval of RFP 2122-007 Coleman Network Equipment and Services
  - H. Consider Approval of CSP 2122-009 Sale of Land
  - I. Consideration of Approval for Two Drainage Easements and a Waterline Easement at the Prairie Ridge Property
  - J. Business Reports
- 9. ADMINISTRATION & HUMAN RESOURCES
  - A. COVID 19 Update
  - B. Consideration and Possible Action on a Board Resolution Regarding Approval of Employee Pay during the possible District Closure Due to COVID-19
  - C. Consider Approving Additional Staff Positions
- 10. INFORMATION ITEMS
- 11. PUBLIC COMMENT for non-agenda items
- 12. CLOSED SESSION as authorized by the Texas Open Meetings Act, Texas Government Code