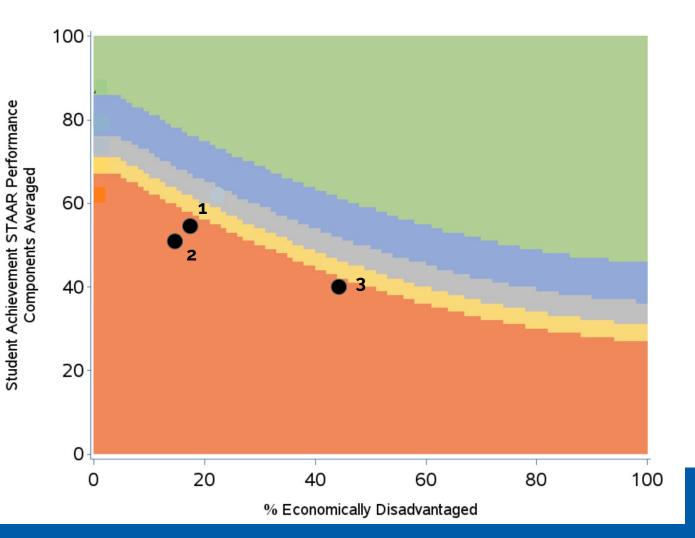

37% Meets - 61% Masters - 76%





📕 Bio Did Not Meet 📕 Bio Approaches 📕 Bio Meets 📕 Bio Masters



Cut scores for each level: Approaches - 40% Meets - 62% Masters - 84%



#### U.S. History EOC





Cut scores for each level: Approaches - 43% Meets - 62% Masters - 78%





## **Middle School Comparison Data**

### Closing the Gaps Data 2020-21 Number of Students Tested by Special Population Middle Schools

|                 | EB (EL) | Eco Dis | SpEd | Total Tested |
|-----------------|---------|---------|------|--------------|
| Dieterich MS    | 22      | 119     | 78   | 718          |
| Frank Seale MS  | 79      | 288     | 115  | 650          |
| Walnut Grove MS | 32      | 186     | 107  | 983          |

#### Middle Schools

1 = Walnut Grove MS 2 = Dieterich MS 3 = Frank Seale MS



#### 6th Grade Reading



Cut scores for each level: Approaches - 58% Meets - 78% Masters - 88%



#### 6th Grade Math

📕 Math Did Not Meet 📒 Math Approaches 📕 Math Meets 📒 Math Masters



Cut scores for each level: Approaches - 39% Meets - 61% Masters - 79%



#### 7th Grade Reading

📕 Reading Did Not Meet 📒 Reading Approaches 📕 Reading Meets 📕 Reading Masters



Cut scores for each level: Approaches - 57% Meets - 76% Masters - 86%



#### 7th Grade Math



Cut scores for each level: Approaches - 40% Meets - 63% Masters - 80%



#### 8th Grade Reading



Cut scores for each level: Approaches - 57% Meets - 75% Masters - 86%



#### 8th Grade Math

📕 Math Did Not Meet 📕 Math Approaches 📕 Math Meets 🗧 Math Masters



Cut scores for each level: Approaches - 45% Meets - 64% Masters - 86%